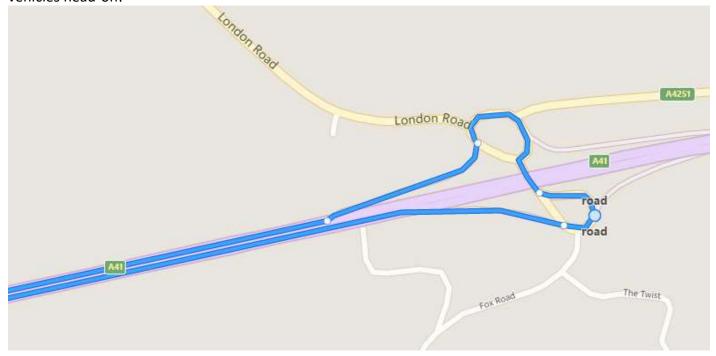

## F11/10 & DNFs

This course often sees several riders with no finishing time (DNF) because they DO NOT follow the course and the specific finishing instructions, which are in place for the rider's safety, as cars enter the slip-road early and at speed!

Carefully study the illustrations & photos which follow:

# Cars do enter the slip road very early!

Heading off for another 10 miles? DNF

Copyright - David Lloyd - <u>www.davidlloydphotography.smugmug.com</u>

By quirk of fate a previous event was recorded on Google Maps (satellite view), and if you look carefully you can see:

- The start timekeeper with riders ready to start.
- Riders on the course
- The finish time keepers and their cars
- Even the finish line can be seen!
- And the big white fork arrows that you are not to ride over at the entrance to the finish slip road.
- Riders cycling to/from HQ
- The HQ and a full carpark
- . So remember Big Brother is watching..

Finishing riders MUST leave the main carriageway at the START of the exit slip road to B489. Failure to do so will be recorded as DNF and no time given

First DOUBLE Roundabout after 2 miles – Many riders like to explore the wide selection of exits and even ride the wrong way up entrances to the roundabout, where they will unsurprisingly meet vehicles head-on!

### Roundabouts

Keep your HEAD UP at all times. At roundabouts the traffic coming from the right has PRIORITY over you, so give way. The first RAB at the bottom of the off slip road DOES NOT have good line of sight of traffic so take GREAT CARE. Make yourself familiar with the layout of the 1<sup>st</sup> roundabout as riders all too frequently go wrong and waste a fast time, BREAK the Highway Code and risk being DISQUALIFIED.