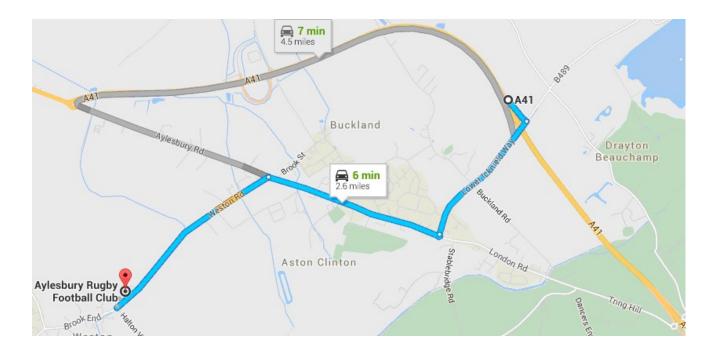

## Route Finish to HQ

Finish to HQ

Continue up the Slip Road to the T-Junction

Turn right onto Lower Icknield Way for @1mile

At the roundabout, take the  $2^{nd}$  exit onto London Rd for @1mile

At the roundabout, take the  $\mathbf{1}^{\text{st}}$  exit onto Weston Rd for @1 mile

The HQ is on the right