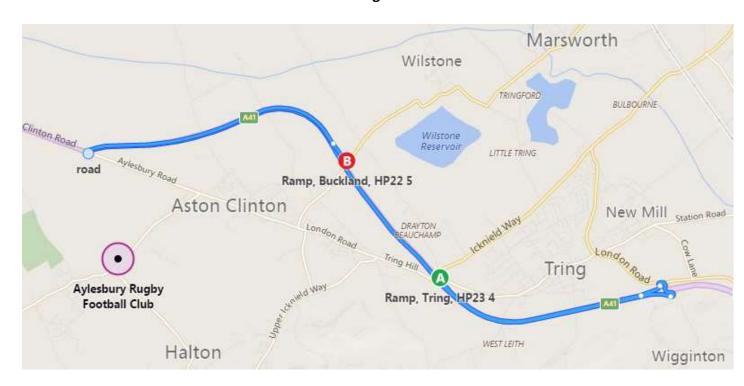

## **Course Details**

**Start (A on Map)** on southbound slip road to A41 on the Western Tring junction approximately 40 yards from the start of the slip road.

Proceed along A41 to come off at first slip road (Eastern Tring junction) to

**Turn** (approximately 2.0 miles) by taking 4th exit out of roundabout (giving priority as to join first roundabout to traffic on your right with restricted view) and **under the A41**, going around 2nd roundabout to take 2nd exit back (slip road) onto the A41 westbound and continue past all junctions to roundabout at end of Aston Clinton by-pass to

**Turn** (7.87 miles) by taking 3rd exit out of roundabout back along the by-pass, again ignoring College Road junction to

**Finish (B on Map)** on Buckland slip road 9 yards south-east of manhole cover on grass verge, about 91 yards north-west of (i.e. before) separation of slip road and main carriageway, also about 460 yards north-west of the B489 overbridge.

Finishing riders MUST leave the main carriageway at the START of the exit slip road to B489. Failure to do so will be recorded as DNF and no time given

First DOUBLE Roundabout after 2 miles – Many riders like to explore the wide selection of exits and even ride the wrong way up entrances to the roundabout, where they will unsurprisingly meet vehicles head-on!

Last roundabout – 2 miles to go to the finish