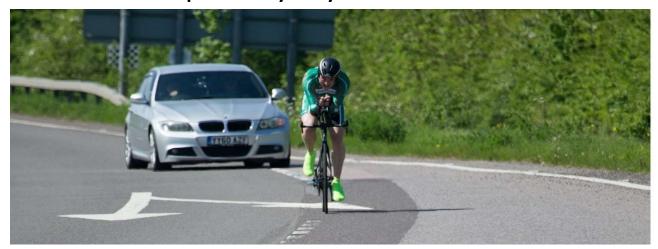

# Cars do enter the slip road very early!

Heading off for another 10 miles? DNF

Copyright - David Lloyd - <u>www.davidlloydphotography.smugmug.com</u>

By quirk of fate a previous event was recorded on Google Maps (satellite view), and if you look carefully you can see:

- The start timekeeper with riders ready to start.
- Riders on the course
- The finish time keepers and their cars
- Even the finish line can be seen!
- And the big white fork arrows that you are not to ride over at the entrance to the finish slip road.
- Riders cycling to/from HQ
- The HQ and a full carpark
- . So remember Big Brother is watching..