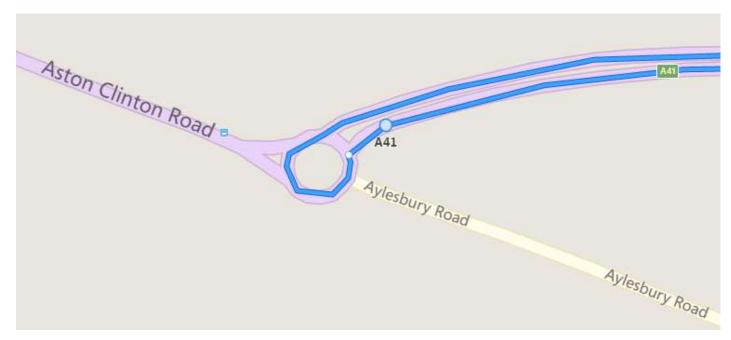

## **Course Details**

**Start (A on Map)** on southbound slip road to A41 on the Western Tring junction approximately 40 yards from the start of the slip road.

Proceed along A41 to come off at first slip road (Eastern Tring junction) to

**Turn** (approximately 2.0 miles) by taking 4th exit out of roundabout (giving priority as to join first roundabout to traffic on your right with restricted view) and **under the A41**, going around 2nd roundabout to take 2nd exit back (slip road) onto the A41 westbound and continue past all junctions to roundabout at end of Aston Clinton by-pass to

**Turn** (7.87 miles) by taking 3rd exit out of roundabout back along the by-pass, again ignoring College Road junction to

**Finish (B on Map)** on Buckland slip road 9 yards south-east of manhole cover on grass verge, about 91 yards north-west of (i.e. before) separation of slip road and main carriageway, also about 460 yards north-west of the B489 overbridge.

Last roundabout – 2 miles to go to the finish

### Roundabouts

Keep your HEAD UP at all times. At roundabouts the traffic coming from the right has PRIORITY over you, so give way. The first RAB at the bottom of the off slip road DOES NOT have good line of sight of traffic so take GREAT CARE. Make yourself familiar with the layout of the 1<sup>st</sup> roundabout as riders all too frequently go wrong and waste a fast time, BREAK the Highway Code and risk being DISQUALIFIED.