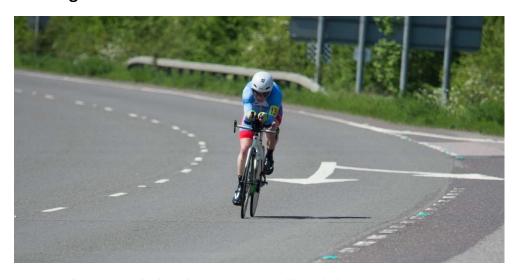

# Cars do enter the slip road very early!

Heading off for another 10 miles? DNF

Copyright - David Lloyd - <u>www.davidlloydphotography.smugmug.com</u>

By quirk of fate a previous event was recorded on Google Maps (satellite view), and if you look carefully you can see:

- The start timekeeper with riders ready to start.
- Riders on the course
- The finish time keepers and their cars
- Even the finish line can be seen!
- And the big white fork arrows that you are not to ride over at the entrance to the finish slip road.
- Riders cycling to/from HQ
- The HQ and a full carpark
- . So remember Big Brother is watching..