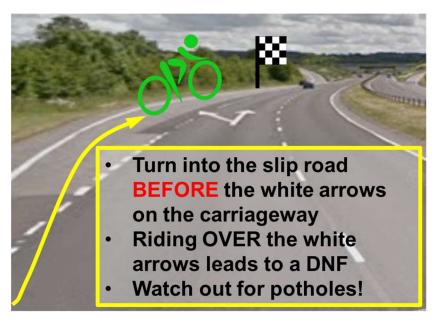

Finishing riders MUST leave the main carriageway at the START of the exit slip road to B489. Failure to do so will be recorded as DNF and no time given

## F11/10 & DNFs

This course often sees several riders with no finishing time (DNF) because they DO NOT follow the course and the specific finishing instructions, which are in place for the rider's safety, as cars enter the slip-road early and at speed!

Carefully study the illustrations & photos which follow:

Finishing riders MUST leave the main carriageway at the START of the exit slip road to B489. Failure to do so will be recorded as DNF and no time given

First DOUBLE Roundabout after 2 miles – Many riders like to explore the wide selection of exits and even ride the wrong way up entrances to the roundabout, where they will unsurprisingly meet vehicles head-on!